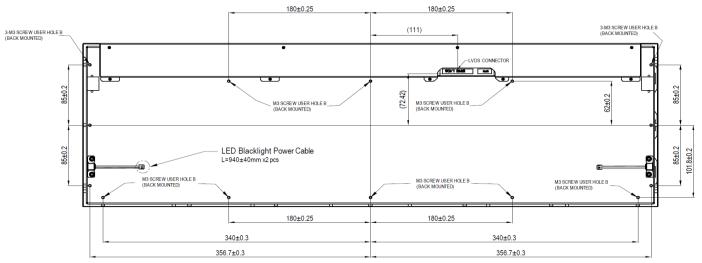

# **Mechanical Drawing**

#### Note:

- 1. THE DIMENSION EXCLUDES DEFORMATION
- 2. TOLERANCE WITHOUT NOTICED TO BE ±0.5MM
- 3. TORQUE OF M3 USER HOLE A(SIDE MOUNTED) SHOULD BE WITHIN 3 kgf-cm AND JUST RESCREW 10 TIMES; M3 SCREW USER HOLE A(SIDE MOUNTED) DEPTH=3.8 MAX SCREW PENATRATION
- 4. TORQUE OF M3 USER HOLE B(BACK MOUNTED) SHOULD BE WITHIN 3 kgf-cm
  AND JUST RESCREW 10 TIMES; M3 SCREW USER HOLE B(BACK MOUNTED) DEPTH=3.0 MAX SCREW PENATRATION
- 5. LVDS CONNECTOR IS FI-RTE51S2-HF