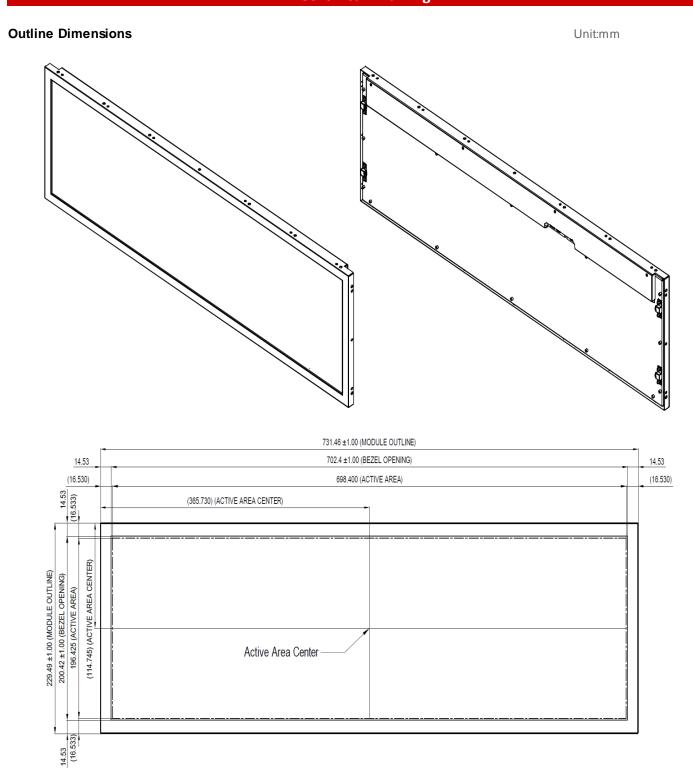

# **Mechanical Drawing**

| Specifications Specification Specif |                                                           |
|--------------------------------------------------------------------------------------------------------------------------------------------------------------------------------------------------------------------------------------------------------------------------------------------------------------------------------------------------------------------------------------------------------------------------------------------------------------------------------------------------------------------------------------------------------------------------------------------------------------------------------------------------------------------------------------------------------------------------------------------------------------------------------------------------------------------------------------------------------------------------------------------------------------------------------------------------------------------------------------------------------------------------------------------------------------------------------------------------------------------------------------------------------------------------------------------------------------------------------------------------------------------------------------------------------------------------------------------------------------------------------------------------------------------------------------------------------------------------------------------------------------------------------------------------------------------------------------------------------------------------------------------------------------------------------------------------------------------------------------------------------------------------------------------------------------------------------------------------------------------------------------------------------------------------------------------------------------------------------------------------------------------------------------------------------------------------------------------------------------------------------|-----------------------------------------------------------|
| Model Name                                                                                                                                                                                                                                                                                                                                                                                                                                                                                                                                                                                                                                                                                                                                                                                                                                                                                                                                                                                                                                                                                                                                                                                                                                                                                                                                                                                                                                                                                                                                                                                                                                                                                                                                                                                                                                                                                                                                                                                                                                                                                                                     | SSF/SSH2869-Y                                             |
| Description                                                                                                                                                                                                                                                                                                                                                                                                                                                                                                                                                                                                                                                                                                                                                                                                                                                                                                                                                                                                                                                                                                                                                                                                                                                                                                                                                                                                                                                                                                                                                                                                                                                                                                                                                                                                                                                                                                                                                                                                                                                                                                                    | 28.6" TFT LCD, 1800 nits LED Backlight, 1920x540          |
| Screen Size                                                                                                                                                                                                                                                                                                                                                                                                                                                                                                                                                                                                                                                                                                                                                                                                                                                                                                                                                                                                                                                                                                                                                                                                                                                                                                                                                                                                                                                                                                                                                                                                                                                                                                                                                                                                                                                                                                                                                                                                                                                                                                                    | 28.6"                                                     |
| Display Area (mm)                                                                                                                                                                                                                                                                                                                                                                                                                                                                                                                                                                                                                                                                                                                                                                                                                                                                                                                                                                                                                                                                                                                                                                                                                                                                                                                                                                                                                                                                                                                                                                                                                                                                                                                                                                                                                                                                                                                                                                                                                                                                                                              | 698.400(H) x 196.425(V)                                   |
| Brightness                                                                                                                                                                                                                                                                                                                                                                                                                                                                                                                                                                                                                                                                                                                                                                                                                                                                                                                                                                                                                                                                                                                                                                                                                                                                                                                                                                                                                                                                                                                                                                                                                                                                                                                                                                                                                                                                                                                                                                                                                                                                                                                     | 1800 cd/m <sup>2</sup>                                    |
| Resolution                                                                                                                                                                                                                                                                                                                                                                                                                                                                                                                                                                                                                                                                                                                                                                                                                                                                                                                                                                                                                                                                                                                                                                                                                                                                                                                                                                                                                                                                                                                                                                                                                                                                                                                                                                                                                                                                                                                                                                                                                                                                                                                     | 1920x540                                                  |
| Aspect Ratio                                                                                                                                                                                                                                                                                                                                                                                                                                                                                                                                                                                                                                                                                                                                                                                                                                                                                                                                                                                                                                                                                                                                                                                                                                                                                                                                                                                                                                                                                                                                                                                                                                                                                                                                                                                                                                                                                                                                                                                                                                                                                                                   | 16:4.5                                                    |
| Contrast Ratio                                                                                                                                                                                                                                                                                                                                                                                                                                                                                                                                                                                                                                                                                                                                                                                                                                                                                                                                                                                                                                                                                                                                                                                                                                                                                                                                                                                                                                                                                                                                                                                                                                                                                                                                                                                                                                                                                                                                                                                                                                                                                                                 | 6300 : 1                                                  |
| Pixel Pitch (mm)                                                                                                                                                                                                                                                                                                                                                                                                                                                                                                                                                                                                                                                                                                                                                                                                                                                                                                                                                                                                                                                                                                                                                                                                                                                                                                                                                                                                                                                                                                                                                                                                                                                                                                                                                                                                                                                                                                                                                                                                                                                                                                               | 0.3637(H) x 0.3637 (V)                                    |
| Pixel Pre Inch (PPI)                                                                                                                                                                                                                                                                                                                                                                                                                                                                                                                                                                                                                                                                                                                                                                                                                                                                                                                                                                                                                                                                                                                                                                                                                                                                                                                                                                                                                                                                                                                                                                                                                                                                                                                                                                                                                                                                                                                                                                                                                                                                                                           | 70                                                        |
| Viewing Angle                                                                                                                                                                                                                                                                                                                                                                                                                                                                                                                                                                                                                                                                                                                                                                                                                                                                                                                                                                                                                                                                                                                                                                                                                                                                                                                                                                                                                                                                                                                                                                                                                                                                                                                                                                                                                                                                                                                                                                                                                                                                                                                  | 178°(H),178°(V)                                           |
| Color Saturation (NTSC)                                                                                                                                                                                                                                                                                                                                                                                                                                                                                                                                                                                                                                                                                                                                                                                                                                                                                                                                                                                                                                                                                                                                                                                                                                                                                                                                                                                                                                                                                                                                                                                                                                                                                                                                                                                                                                                                                                                                                                                                                                                                                                        | 84%                                                       |
| Display Colors                                                                                                                                                                                                                                                                                                                                                                                                                                                                                                                                                                                                                                                                                                                                                                                                                                                                                                                                                                                                                                                                                                                                                                                                                                                                                                                                                                                                                                                                                                                                                                                                                                                                                                                                                                                                                                                                                                                                                                                                                                                                                                                 | 16.7M                                                     |
| Response Time (Typical)                                                                                                                                                                                                                                                                                                                                                                                                                                                                                                                                                                                                                                                                                                                                                                                                                                                                                                                                                                                                                                                                                                                                                                                                                                                                                                                                                                                                                                                                                                                                                                                                                                                                                                                                                                                                                                                                                                                                                                                                                                                                                                        | 8ms                                                       |
| Panel Interface                                                                                                                                                                                                                                                                                                                                                                                                                                                                                                                                                                                                                                                                                                                                                                                                                                                                                                                                                                                                                                                                                                                                                                                                                                                                                                                                                                                                                                                                                                                                                                                                                                                                                                                                                                                                                                                                                                                                                                                                                                                                                                                | LVDS                                                      |
| Input Interface                                                                                                                                                                                                                                                                                                                                                                                                                                                                                                                                                                                                                                                                                                                                                                                                                                                                                                                                                                                                                                                                                                                                                                                                                                                                                                                                                                                                                                                                                                                                                                                                                                                                                                                                                                                                                                                                                                                                                                                                                                                                                                                | DVI-I, HDMI, DP                                           |
| Input Power                                                                                                                                                                                                                                                                                                                                                                                                                                                                                                                                                                                                                                                                                                                                                                                                                                                                                                                                                                                                                                                                                                                                                                                                                                                                                                                                                                                                                                                                                                                                                                                                                                                                                                                                                                                                                                                                                                                                                                                                                                                                                                                    | DC12V                                                     |
| Power Consumption                                                                                                                                                                                                                                                                                                                                                                                                                                                                                                                                                                                                                                                                                                                                                                                                                                                                                                                                                                                                                                                                                                                                                                                                                                                                                                                                                                                                                                                                                                                                                                                                                                                                                                                                                                                                                                                                                                                                                                                                                                                                                                              | 34W(39W with AD Board)                                    |
| OSD Key                                                                                                                                                                                                                                                                                                                                                                                                                                                                                                                                                                                                                                                                                                                                                                                                                                                                                                                                                                                                                                                                                                                                                                                                                                                                                                                                                                                                                                                                                                                                                                                                                                                                                                                                                                                                                                                                                                                                                                                                                                                                                                                        | 4 Keys (Power Switch, Menu, +, -)                         |
| OSD Control                                                                                                                                                                                                                                                                                                                                                                                                                                                                                                                                                                                                                                                                                                                                                                                                                                                                                                                                                                                                                                                                                                                                                                                                                                                                                                                                                                                                                                                                                                                                                                                                                                                                                                                                                                                                                                                                                                                                                                                                                                                                                                                    | Brightness, Color, Contrast, Auto Turing, H/V Positionetc |
| Dimensions (mm)                                                                                                                                                                                                                                                                                                                                                                                                                                                                                                                                                                                                                                                                                                                                                                                                                                                                                                                                                                                                                                                                                                                                                                                                                                                                                                                                                                                                                                                                                                                                                                                                                                                                                                                                                                                                                                                                                                                                                                                                                                                                                                                | 731.46x 229.49x 20.34 (T)                                 |
| Bezel Size(U/B/L/R)                                                                                                                                                                                                                                                                                                                                                                                                                                                                                                                                                                                                                                                                                                                                                                                                                                                                                                                                                                                                                                                                                                                                                                                                                                                                                                                                                                                                                                                                                                                                                                                                                                                                                                                                                                                                                                                                                                                                                                                                                                                                                                            | 16.533/16.533/16.530/16.530 mm                            |
| Weight (Net)                                                                                                                                                                                                                                                                                                                                                                                                                                                                                                                                                                                                                                                                                                                                                                                                                                                                                                                                                                                                                                                                                                                                                                                                                                                                                                                                                                                                                                                                                                                                                                                                                                                                                                                                                                                                                                                                                                                                                                                                                                                                                                                   | 2.8Kg                                                     |
| Operating Temperature                                                                                                                                                                                                                                                                                                                                                                                                                                                                                                                                                                                                                                                                                                                                                                                                                                                                                                                                                                                                                                                                                                                                                                                                                                                                                                                                                                                                                                                                                                                                                                                                                                                                                                                                                                                                                                                                                                                                                                                                                                                                                                          | -20 °C ~ 60 °C                                            |
| Storage Temperature                                                                                                                                                                                                                                                                                                                                                                                                                                                                                                                                                                                                                                                                                                                                                                                                                                                                                                                                                                                                                                                                                                                                                                                                                                                                                                                                                                                                                                                                                                                                                                                                                                                                                                                                                                                                                                                                                                                                                                                                                                                                                                            | -20 °C ~ 60 °C                                            |
|                                                                                                                                                                                                                                                                                                                                                                                                                                                                                                                                                                                                                                                                                                                                                                                                                                                                                                                                                                                                                                                                                                                                                                                                                                                                                                                                                                                                                                                                                                                                                                                                                                                                                                                                                                                                                                                                                                                                                                                                                                                                                                                                |                                                           |