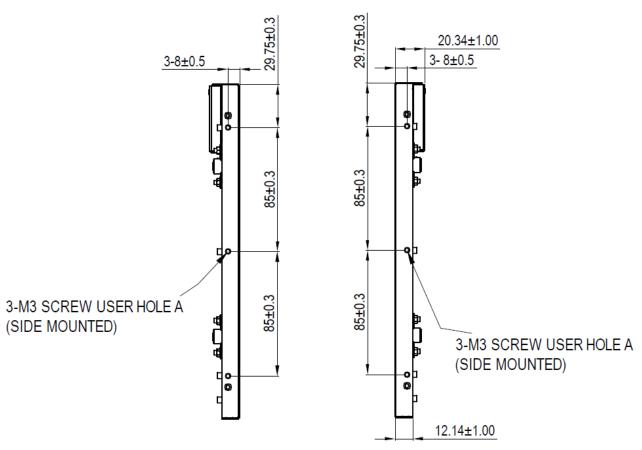

# **Mechanical Drawing**

#### Note:

- 1. THE DIMENSION EXCLUDES DEFORMATION
- 2. TOLERANCE WITHOUT NOTICED TO BE ±0.5MM
- 3. TORQUE OF M3 USER HOLE A(SIDE MOUNTED) SHOULD BE WITHIN 3 kgf-cm AND JUST RESCREW 10 TIMES; M3 SCREW USER HOLE A(SIDE MOUNTED) DEPTH=3.8 MAX SCREW PENATRATION
- 4. TORQUE OF M3 USER HOLE B(BACK MOUNTED) SHOULD BE WITHIN 3 kgf-cm
  AND JUST RESCREW 10 TIMES; M3 SCREW USER HOLE B(BACK MOUNTED) DEPTH=3.0 MAX SCREW PENATRATION
- 5. LVDS CONNECTOR IS FI-RTE51S2-HF