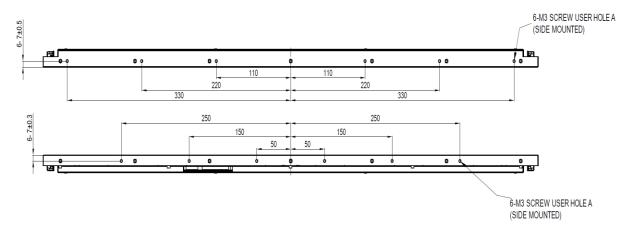

# **Mechanical Drawing**

#### Note:

- 1. THE DIMENSION EXCLUDES DEFORMATION
- 2. TOLERANCE WITHOUT NOTICED TO BE ±0.5MM
- 3. TORQUE OF M3 USER HOLE A(SIDE MOUNTED) SHOULD BE WITHIN 3 kgf-cm AND JUST RESCREW 10 TIMES; M3 SCREW USER HOLE A(SIDE MOUNTED) DEPTH=3.8 MAX SCREW PENATRATION
- 4. TORQUE OF M3 USER HOLE B(BACK MOUNTED) SHOULD BE WITHIN 3 kgf-cm
  AND JUST RESCREW 10 TIMES; M3 SCREW USER HOLE B(BACK MOUNTED) DEPTH=3.0 MAX SCREW PENATRATION
- 5. LVDS CONNECTOR IS FI-RTE51S2-HF