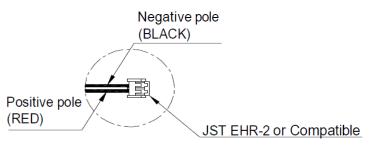

## Connector View

| Ordering Information |                                                             |
|----------------------|-------------------------------------------------------------|
| Part Number          | Description                                                 |
| SSF2869-YNN-A11      | 28.6",1800nits,1920*540,HTni,LID29C,5in1,V1                 |
| SSH2869-YNN-Q11      | 28.6",1800nits,1920*540,HTni,LID29C,AD8891DHP,DC12V,5in1,V1 |
| Optional Accessories |                                                             |
| Part Number          | Description                                                 |
| 810618301010         | CABLE,POWER,AC,1830mm USA type                              |
| 810618301090         | CABLE,POWER,AC,1830mm Europe type                           |
| 810618301050         | CABLE,POWER,AC,1830mm UK type                               |
| 810618301170         | CABLE,POWER,AC,1830mm Australia type                        |
| 810618301031         | CABLE,POWER,AC,1830mm Japan type                            |
| Customer request     |                                                             |
| Touch                | SCT (Single-Touch), PCT (Multi-Touch)                       |
| Glass                | Tempered glass, AR coating                                  |
|                      |                                                             |